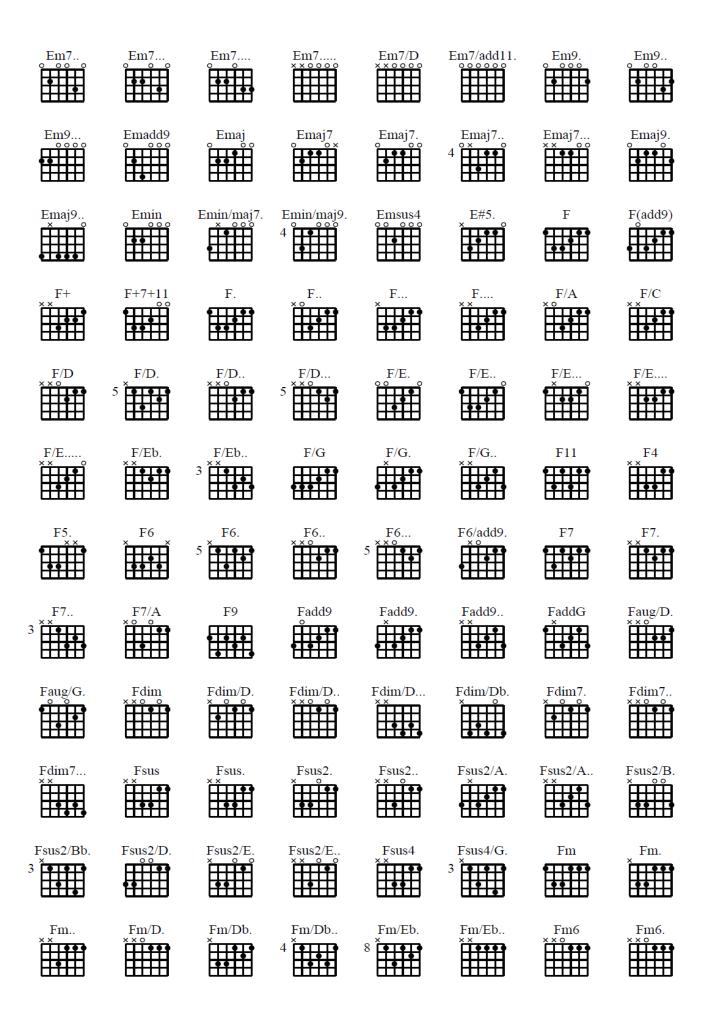

## THE ULTIMATE GUITAR CHORD CHART

| Ab                                     | Ab+              | Ab/A.      | Ab/F.     | Ab/F          | Ab/Gb.                                  | Ab/Gb   | Ab11     |
|----------------------------------------|------------------|------------|-----------|---------------|-----------------------------------------|---------|----------|
| Ab4                                    | Ab5.             | Ab6.       | Ab6       | Ab7           | Ab7                                     | Abdim   | Abdim/E. |
| Abdim/E                                | Abdim/E          | Abdim/Eb   | Abdim/F.  | Abdim/F       | Abdim/F                                 | Abdim7. | Abdim7   |
| Abdim7                                 | Absus            | Absus.     | Absus2/F. | Absus4        | Abm 4                                   | Abm/D.  | Abm/E.   |
| Abm/E                                  | Abm/E            | Abm/Gb     | Abm7      | Abm7.         | Abmaj                                   | Abmaj7  | Abmin 4  |
| Ab#5.                                  | A<br>× ° · · · · | A+         | 2 × × × × | A             | 4 × × × × × × × × × × × × × × × × × × × | A/Ab.   | A/B.     |
| 5 ************************************ | A/D<br>×ו•       | A/D<br>*** | 5 XX 0    | 9 XX0         | A/F#                                    | A/G#    | A/G.     |
| A/G                                    | A/G<br>*•        | A/Gb.      | A/Gb      | A/Gb          | A/Gb                                    | A/Gb    | A11      |
| 5 × 0 × 0                              | A4               | A5.        | A5        | A5<br>5 ***** | A6                                      | A6      | A6       |
| A6                                     | A6               | A6/7.      | A6/7sus.  | A6/7sus       | A7<br>*••••                             | A7(#5). | A7(9+)   |
| A7+                                    | A7.              | A7         | A7        | A7/add11.     | A7sus4                                  | A7sus4  | A7sus4   |