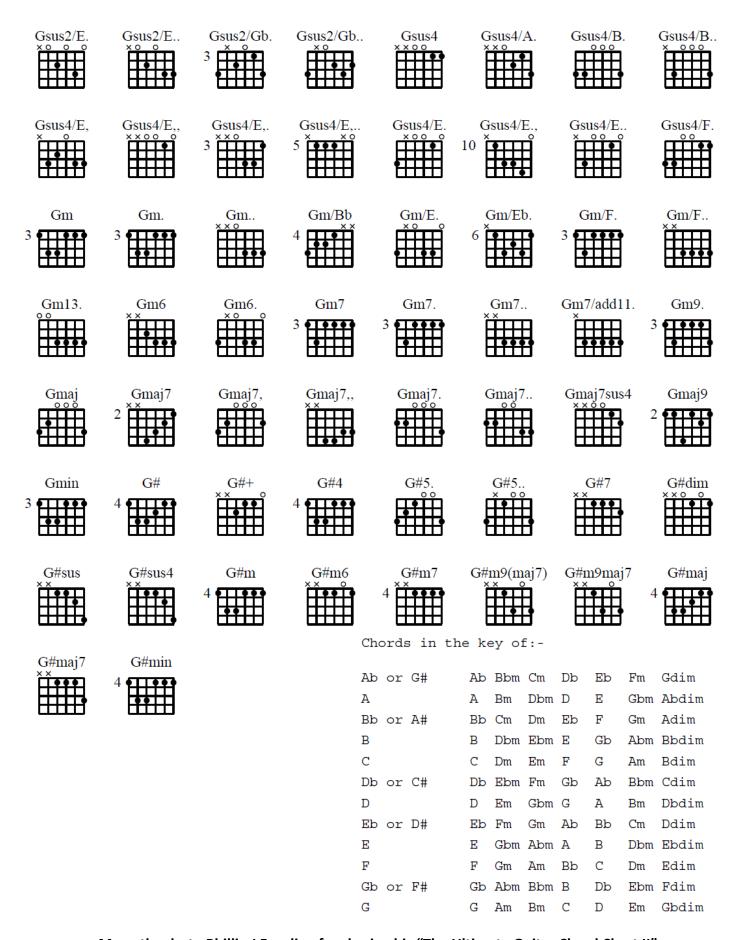

## THE ULTIMATE GUITAR CHORD CHART

| Ab                                     | Ab+              | Ab/A.      | Ab/F.     | Ab/F          | Ab/Gb.                                  | Ab/Gb   | Ab11     |
|----------------------------------------|------------------|------------|-----------|---------------|-----------------------------------------|---------|----------|
| Ab4                                    | Ab5.             | Ab6.       | Ab6       | Ab7           | Ab7                                     | Abdim   | Abdim/E. |
| Abdim/E                                | Abdim/E          | Abdim/Eb   | Abdim/F.  | Abdim/F       | Abdim/F                                 | Abdim7. | Abdim7   |
| Abdim7                                 | Absus            | Absus.     | Absus2/F. | Absus4        | Abm 4                                   | Abm/D.  | Abm/E.   |
| Abm/E                                  | Abm/E            | Abm/Gb     | Abm7      | Abm7.         | Abmaj                                   | Abmaj7  | Abmin 4  |
| Ab#5.                                  | A<br>× ° · · · · | A+         | 2 × × × × | A             | 4 × × × × × × × × × × × × × × × × × × × | A/Ab.   | A/B.     |
| 5 ************************************ | A/D<br>×ו•       | A/D<br>*** | 5 XX 0    | 9 XX0         | A/F#                                    | A/G#    | A/G.     |
| A/G                                    | A/G<br>*•        | A/Gb.      | A/Gb      | A/Gb          | A/Gb                                    | A/Gb    | A11      |
| 5 × 0 × 0                              | A4               | A5.        | A5        | A5<br>5 ***** | A6                                      | A6      | A6       |
| A6                                     | A6               | A6/7.      | A6/7sus.  | A6/7sus       | A7<br>*••••                             | A7(#5). | A7(9+)   |
| A7+                                    | A7.              | A7         | A7        | A7/add11.     | A7sus4                                  | A7sus4  | A7sus4   |