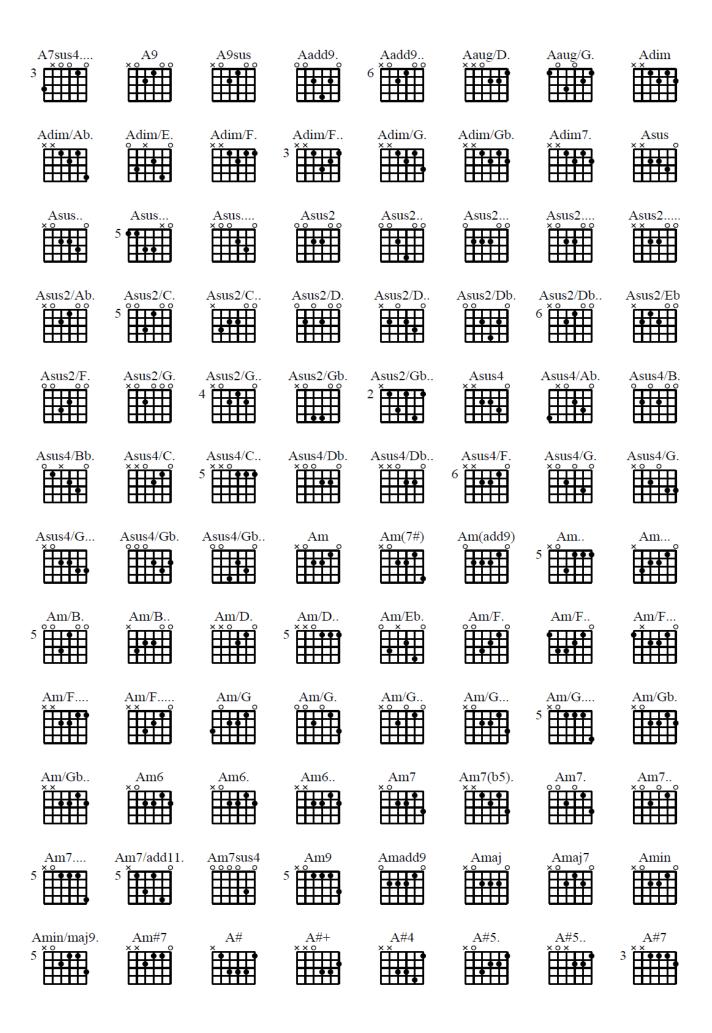

## THE ULTIMATE GUITAR CHORD CHART

| Ab                                     | Ab+              | Ab/A.      | Ab/F.     | Ab/F          | Ab/Gb.                                  | Ab/Gb   | Ab11     |
|----------------------------------------|------------------|------------|-----------|---------------|-----------------------------------------|---------|----------|
| Ab4                                    | Ab5.             | Ab6.       | Ab6       | Ab7           | Ab7                                     | Abdim   | Abdim/E. |
| Abdim/E                                | Abdim/E          | Abdim/Eb   | Abdim/F.  | Abdim/F       | Abdim/F                                 | Abdim7. | Abdim7   |
| Abdim7                                 | Absus            | Absus.     | Absus2/F. | Absus4        | Abm 4                                   | Abm/D.  | Abm/E.   |
| Abm/E                                  | Abm/E            | Abm/Gb     | Abm7      | Abm7.         | Abmaj                                   | Abmaj7  | Abmin 4  |
| Ab#5.                                  | A<br>× ° · · · · | A+         | 2 × × × × | A             | 4 × × × × × × × × × × × × × × × × × × × | A/Ab.   | A/B.     |
| 5 ************************************ | A/D<br>×ו•       | A/D<br>*** | 5 XX 0    | 9 XX0         | A/F#                                    | A/G#    | A/G.     |
| A/G                                    | A/G<br>*•        | A/Gb.      | A/Gb      | A/Gb          | A/Gb                                    | A/Gb    | A11      |
| 5 × 0 × 0                              | A4               | A5.        | A5        | A5<br>5 ***** | A6                                      | A6      | A6       |
| A6                                     | A6               | A6/7.      | A6/7sus.  | A6/7sus       | A7<br>*••••                             | A7(#5). | A7(9+)   |
| A7+                                    | A7.              | A7         | A7        | A7/add11.     | A7sus4                                  | A7sus4  | A7sus4   |