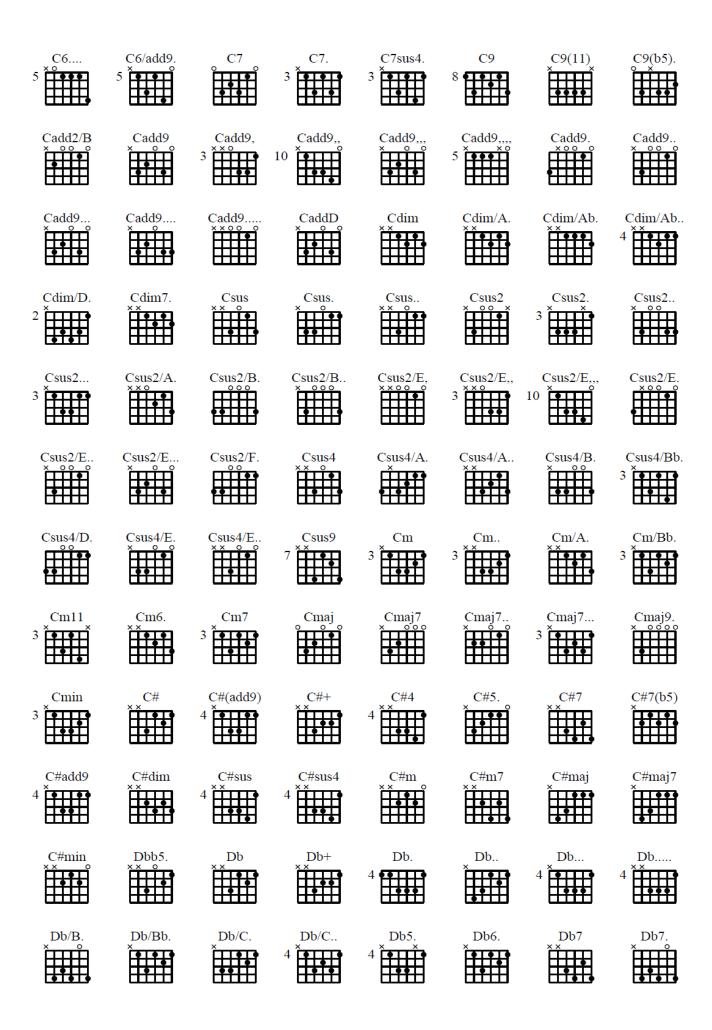

## THE ULTIMATE GUITAR CHORD CHART

| Ab                                     | Ab+              | Ab/A.      | Ab/F.     | Ab/F          | Ab/Gb.                                  | Ab/Gb   | Ab11     |
|----------------------------------------|------------------|------------|-----------|---------------|-----------------------------------------|---------|----------|
| Ab4                                    | Ab5.             | Ab6.       | Ab6       | Ab7           | Ab7                                     | Abdim   | Abdim/E. |
| Abdim/E                                | Abdim/E          | Abdim/Eb   | Abdim/F.  | Abdim/F       | Abdim/F                                 | Abdim7. | Abdim7   |
| Abdim7                                 | Absus            | Absus.     | Absus2/F. | Absus4        | Abm 4                                   | Abm/D.  | Abm/E.   |
| Abm/E                                  | Abm/E            | Abm/Gb     | Abm7      | Abm7.         | Abmaj                                   | Abmaj7  | Abmin 4  |
| Ab#5.                                  | A<br>× ° · · · · | A+         | 2 × × × × | A             | 4 × × × × × × × × × × × × × × × × × × × | A/Ab.   | A/B.     |
| 5 ************************************ | A/D<br>×ו•       | A/D<br>*** | 5 XX 0    | 9 XX0         | A/F#                                    | A/G#    | A/G.     |
| A/G                                    | A/G<br>*•        | A/Gb.      | A/Gb      | A/Gb          | A/Gb                                    | A/Gb    | A11      |
| 5 × 0 × 0                              | A4               | A5.        | A5        | A5<br>5 ***** | A6                                      | A6      | A6       |
| A6                                     | A6               | A6/7.      | A6/7sus.  | A6/7sus       | A7<br>*••••                             | A7(#5). | A7(9+)   |
| A7+                                    | A7.              | A7         | A7        | A7/add11.     | A7sus4                                  | A7sus4  | A7sus4   |