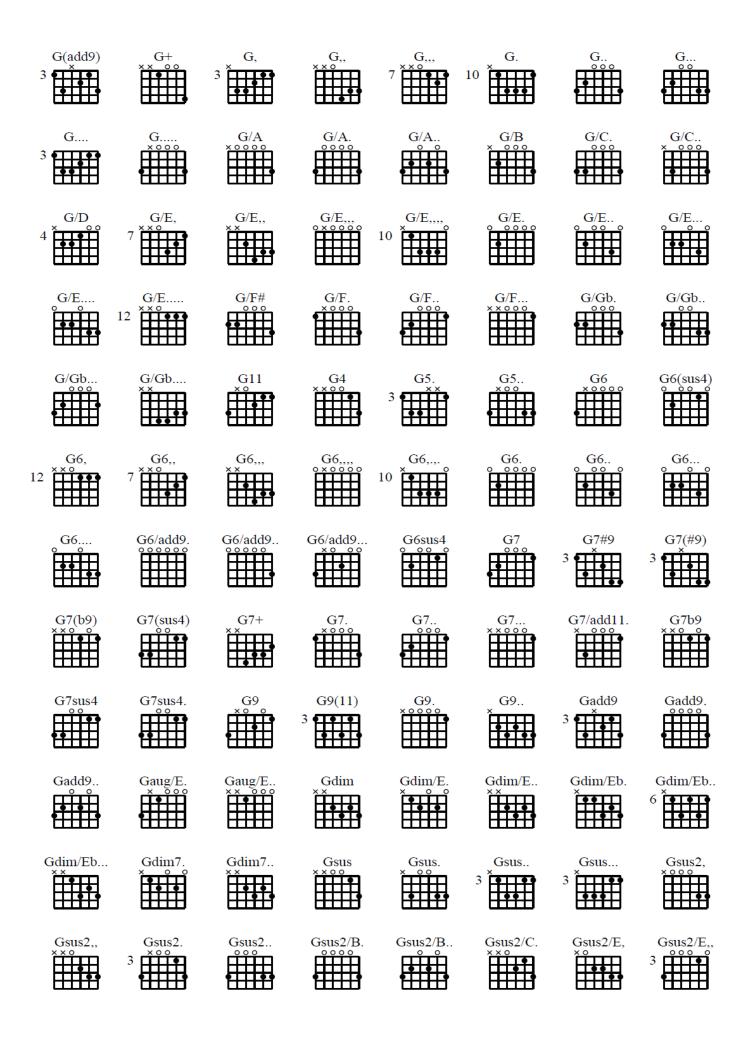

## THE ULTIMATE GUITAR CHORD CHART

| Ab                                     | Ab+              | Ab/A.      | Ab/F.     | Ab/F          | Ab/Gb.                                  | Ab/Gb   | Ab11     |
|----------------------------------------|------------------|------------|-----------|---------------|-----------------------------------------|---------|----------|
| Ab4                                    | Ab5.             | Ab6.       | Ab6       | Ab7           | Ab7                                     | Abdim   | Abdim/E. |
| Abdim/E                                | Abdim/E          | Abdim/Eb   | Abdim/F.  | Abdim/F       | Abdim/F                                 | Abdim7. | Abdim7   |
| Abdim7                                 | Absus            | Absus.     | Absus2/F. | Absus4        | Abm 4                                   | Abm/D.  | Abm/E.   |
| Abm/E                                  | Abm/E            | Abm/Gb     | Abm7      | Abm7.         | Abmaj                                   | Abmaj7  | Abmin 4  |
| Ab#5.                                  | A<br>× ° · · · · | A+         | 2 × × × × | A             | 4 × × × × × × × × × × × × × × × × × × × | A/Ab.   | A/B.     |
| 5 ************************************ | A/D<br>×ו•       | A/D<br>*** | 5 XX 0    | 9 XX0         | A/F#                                    | A/G#    | A/G.     |
| A/G                                    | A/G<br>*•        | A/Gb.      | A/Gb      | A/Gb          | A/Gb                                    | A/Gb    | A11      |
| 5 × 0 × 0                              | A4               | A5.        | A5        | A5<br>5 ***** | A6                                      | A6      | A6       |
| A6                                     | A6               | A6/7.      | A6/7sus.  | A6/7sus       | A7<br>*••••                             | A7(#5). | A7(9+)   |
| A7+                                    | A7.              | A7         | A7        | A7/add11.     | A7sus4                                  | A7sus4  | A7sus4   |