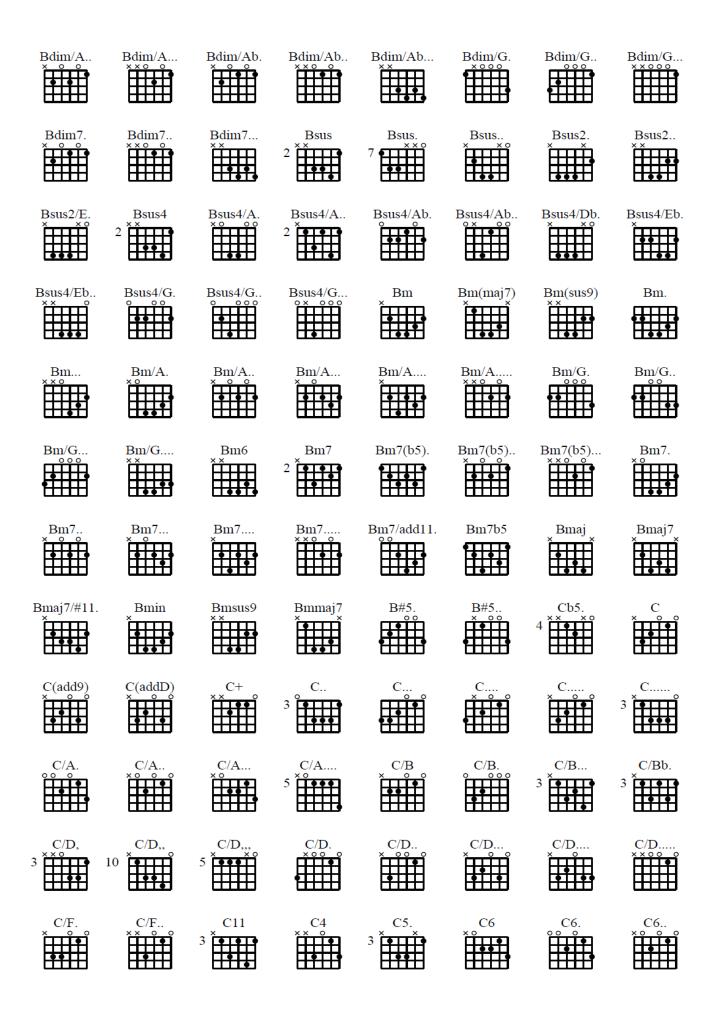

## THE ULTIMATE GUITAR CHORD CHART

| Ab                                     | Ab+              | Ab/A.      | Ab/F.     | Ab/F          | Ab/Gb.                                  | Ab/Gb   | Ab11     |
|----------------------------------------|------------------|------------|-----------|---------------|-----------------------------------------|---------|----------|
| Ab4                                    | Ab5.             | Ab6.       | Ab6       | Ab7           | Ab7                                     | Abdim   | Abdim/E. |
| Abdim/E                                | Abdim/E          | Abdim/Eb   | Abdim/F.  | Abdim/F       | Abdim/F                                 | Abdim7. | Abdim7   |
| Abdim7                                 | Absus            | Absus.     | Absus2/F. | Absus4        | Abm 4                                   | Abm/D.  | Abm/E.   |
| Abm/E                                  | Abm/E            | Abm/Gb     | Abm7      | Abm7.         | Abmaj                                   | Abmaj7  | Abmin 4  |
| Ab#5.                                  | A<br>× ° · · · · | A+         | 2 × × × × | A             | 4 × × × × × × × × × × × × × × × × × × × | A/Ab.   | A/B.     |
| 5 ************************************ | A/D<br>×ו•       | A/D<br>*** | 5 XX 0    | 9 XX0         | A/F#                                    | A/G#    | A/G.     |
| A/G                                    | A/G<br>*•        | A/Gb.      | A/Gb      | A/Gb          | A/Gb                                    | A/Gb    | A11      |
| 5 × 0 × 0                              | A4               | A5.        | A5        | A5<br>5 ***** | A6                                      | A6      | A6       |
| A6                                     | A6               | A6/7.      | A6/7sus.  | A6/7sus       | A7<br>*••••                             | A7(#5). | A7(9+)   |
| A7+                                    | A7.              | A7         | A7        | A7/add11.     | A7sus4                                  | A7sus4  | A7sus4   |