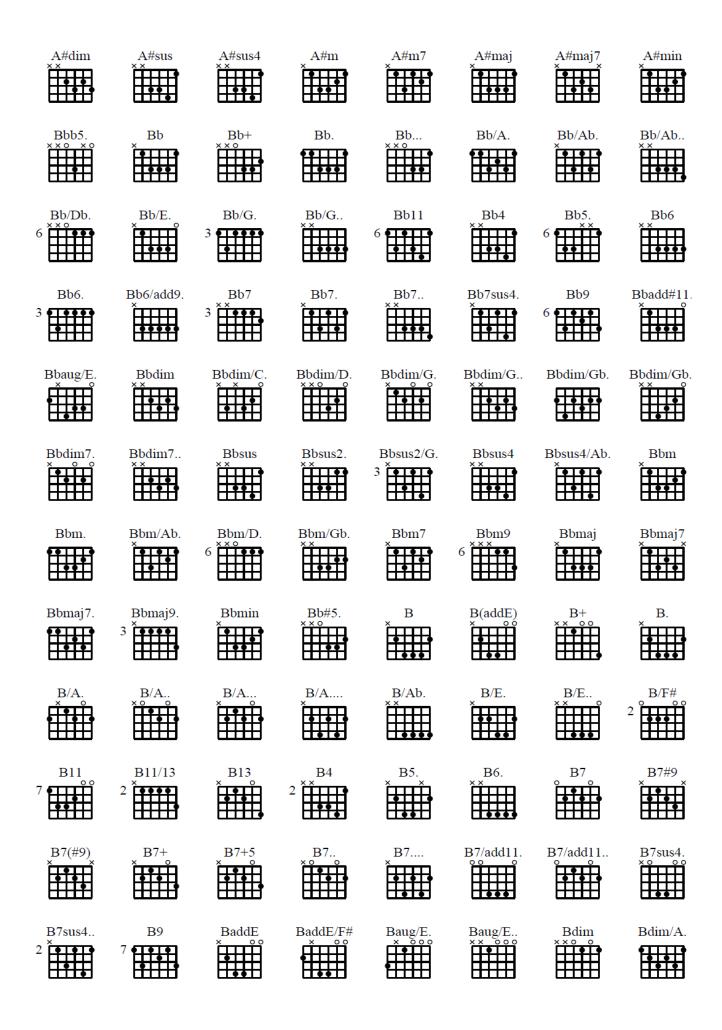

## THE ULTIMATE GUITAR CHORD CHART

| Ab                                     | Ab+              | Ab/A.      | Ab/F.     | Ab/F          | Ab/Gb.                                  | Ab/Gb   | Ab11     |
|----------------------------------------|------------------|------------|-----------|---------------|-----------------------------------------|---------|----------|
| Ab4                                    | Ab5.             | Ab6.       | Ab6       | Ab7           | Ab7                                     | Abdim   | Abdim/E. |
| Abdim/E                                | Abdim/E          | Abdim/Eb   | Abdim/F.  | Abdim/F       | Abdim/F                                 | Abdim7. | Abdim7   |
| Abdim7                                 | Absus            | Absus.     | Absus2/F. | Absus4        | Abm 4                                   | Abm/D.  | Abm/E.   |
| Abm/E                                  | Abm/E            | Abm/Gb     | Abm7      | Abm7.         | Abmaj                                   | Abmaj7  | Abmin 4  |
| Ab#5.                                  | A<br>× ° · · · · | A+         | 2 × × × × | A             | 4 × × × × × × × × × × × × × × × × × × × | A/Ab.   | A/B.     |
| 5 ************************************ | A/D<br>×ו•       | A/D<br>*** | 5 XX 0    | 9 XX0         | A/F#                                    | A/G#    | A/G.     |
| A/G                                    | A/G<br>*•        | A/Gb.      | A/Gb      | A/Gb          | A/Gb                                    | A/Gb    | A11      |
| 5 × 0 × 0                              | A4               | A5.        | A5        | A5<br>5 ***** | A6                                      | A6      | A6       |
| A6                                     | A6               | A6/7.      | A6/7sus.  | A6/7sus       | A7<br>*••••                             | A7(#5). | A7(9+)   |
| A7+                                    | A7.              | A7         | A7        | A7/add11.     | A7sus4                                  | A7sus4  | A7sus4   |