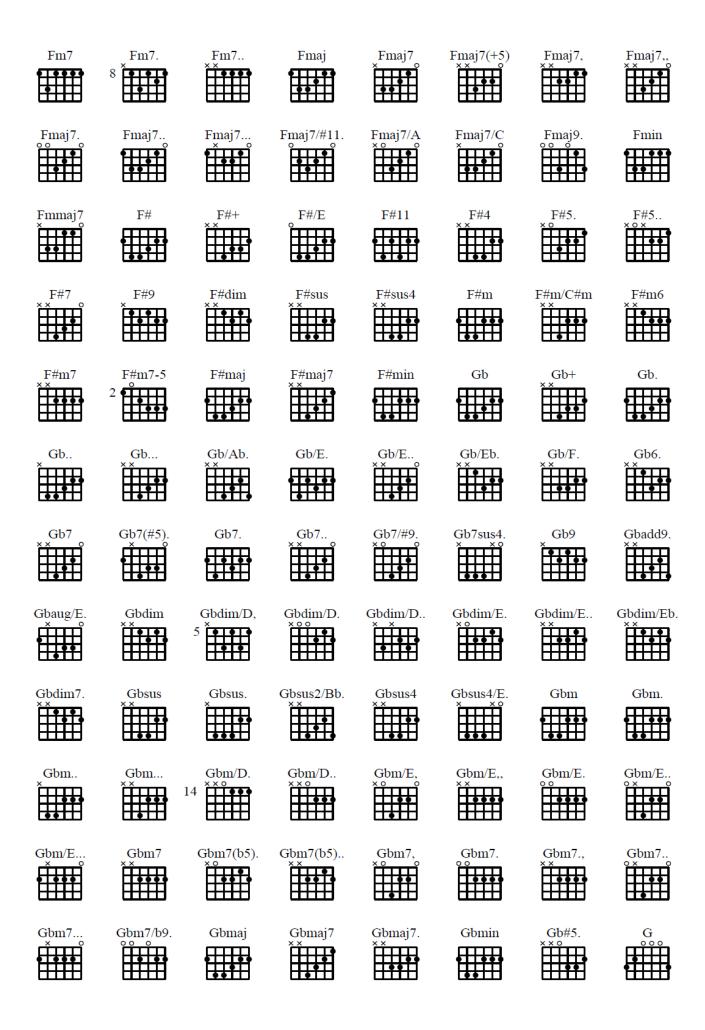

## THE ULTIMATE GUITAR CHORD CHART

| Ab                                     | Ab+              | Ab/A.      | Ab/F.     | Ab/F          | Ab/Gb.                                  | Ab/Gb   | Ab11     |
|----------------------------------------|------------------|------------|-----------|---------------|-----------------------------------------|---------|----------|
| Ab4                                    | Ab5.             | Ab6.       | Ab6       | Ab7           | Ab7                                     | Abdim   | Abdim/E. |
| Abdim/E                                | Abdim/E          | Abdim/Eb   | Abdim/F.  | Abdim/F       | Abdim/F                                 | Abdim7. | Abdim7   |
| Abdim7                                 | Absus            | Absus.     | Absus2/F. | Absus4        | Abm 4                                   | Abm/D.  | Abm/E.   |
| Abm/E                                  | Abm/E            | Abm/Gb     | Abm7      | Abm7.         | Abmaj                                   | Abmaj7  | Abmin 4  |
| Ab#5.                                  | A<br>× ° · · · · | A+         | 2 × × × × | A             | 4 × × × × × × × × × × × × × × × × × × × | A/Ab.   | A/B.     |
| 5 ************************************ | A/D<br>×ו•       | A/D<br>*** | 5 XX 0    | 9 XX0         | A/F#                                    | A/G#    | A/G.     |
| A/G                                    | A/G<br>*•        | A/Gb.      | A/Gb      | A/Gb          | A/Gb                                    | A/Gb    | A11      |
| 5 × 0 × 0                              | A4               | A5.        | A5        | A5<br>5 ***** | A6                                      | A6      | A6       |
| A6                                     | A6               | A6/7.      | A6/7sus.  | A6/7sus       | A7<br>*••••                             | A7(#5). | A7(9+)   |
| A7+                                    | A7.              | A7         | A7        | A7/add11.     | A7sus4                                  | A7sus4  | A7sus4   |